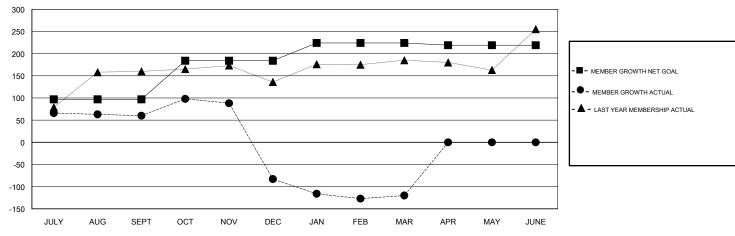

### GOALS AND ACTUAL MEMBERS CUMULATIVE

| DROPPED CLUBS: 3  DROPPED MEMBERS |     | 30 CLUBS OF 59 ADDED 1 OR MORE<br>NEW MEMBERS | GENDER DISTRIBUTION  MALE 1,081 (63.44%)  FEMALE 623 (36.56%)  Women Percentage Fiscal Year Goal: 36% |     |
|-----------------------------------|-----|-----------------------------------------------|-------------------------------------------------------------------------------------------------------|-----|
| DECEASED                          | 3   | CLICK HERE FOR CUMULATIVE                     | TOTAL FAMILY UNIT MEMBERS                                                                             | 739 |
| CLUB CANCELLED                    | 147 | MEMBERSHIP DATA                               |                                                                                                       | 202 |
| OTHER                             | 207 |                                               | FAMILY MEMBERS PAYING HALF DUES                                                                       | 392 |
| TOTAL                             | 357 |                                               |                                                                                                       |     |

# LOCATION INDIA

**GMT CA** 

| Clubs                 |               |           |               | Members               |                           |                         |                                              |
|-----------------------|---------------|-----------|---------------|-----------------------|---------------------------|-------------------------|----------------------------------------------|
| RESULTS FOR 2017-2018 |               |           |               | RESULTS FOR 2017-2018 |                           |                         |                                              |
| QUARTER               | NEW CLUB GOAL | NEW CLUBS | DROPPED CLUBS | QUARTER               | MEMBER GROWTH NET<br>GOAL | MEMBER GROWTH<br>ACTUAL | DROPPED MEMBERS ACTUAL (including transfers) |
| JULY/AUG/SEPT         | 7             | 7         | 0             | JULY/AUG/SEPT         | 97                        | 168                     | 107                                          |
| OCT/NOV/DEC           | 2             | 1         | 3             | OCT/NOV/DEC           | 87                        | 53                      | 188                                          |
| JAN/FEB/MAR           | 1             | 0         | 0             | JAN/FEB/MAR           | 40                        | 143                     | 64                                           |
| APR/MAY/JUNE          | 1             | 0         | 0             | APR/MAY/JUNE          | -5                        | 0                       | 0                                            |