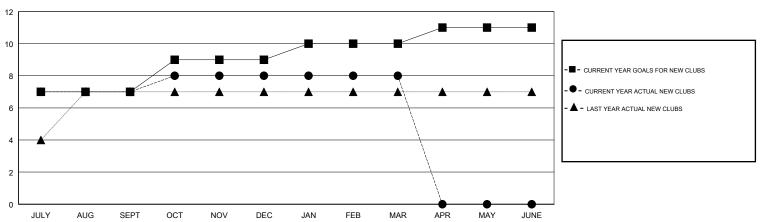

### GOALS AND ACTUAL NEW CLUBS CUMULATIVE

# LOCATION INDIA

**GMT CA** 

| Clubs                 |               |           |               | Members               |                           |                         |                                              |
|-----------------------|---------------|-----------|---------------|-----------------------|---------------------------|-------------------------|----------------------------------------------|
| RESULTS FOR 2017-2018 |               |           |               | RESULTS FOR 2017-2018 |                           |                         |                                              |
| QUARTER               | NEW CLUB GOAL | NEW CLUBS | DROPPED CLUBS | QUARTER               | MEMBER GROWTH NET<br>GOAL | MEMBER GROWTH<br>ACTUAL | DROPPED MEMBERS ACTUAL (including transfers) |
| JULY/AUG/SEPT         | 7             | 7         | 0             | JULY/AUG/SEPT         | 97                        | 168                     | 107                                          |
| OCT/NOV/DEC           | 2             | 1         | 3             | OCT/NOV/DEC           | 87                        | 53                      | 188                                          |
| JAN/FEB/MAR           | 1             | 0         | 0             | JAN/FEB/MAR           | 40                        | 143                     | 64                                           |
| APR/MAY/JUNE          | 1             | 0         | 0             | APR/MAY/JUNE          | -5                        | 0                       | 0                                            |